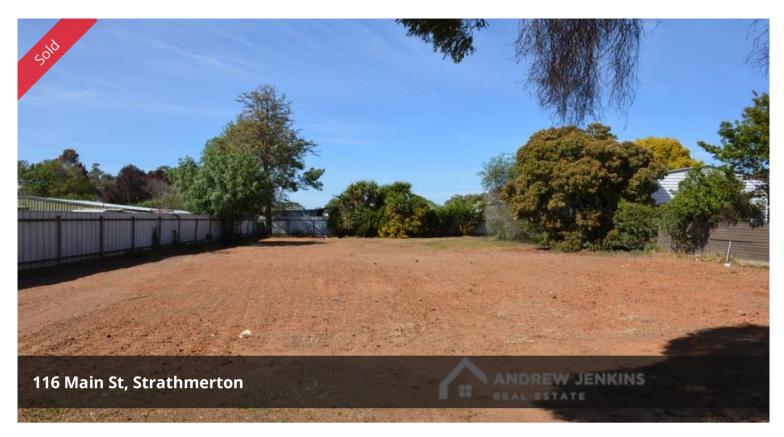

## Home Or Developmental Site

Level and fully fenced this 1000m2 block is well positioned within Strathmerton making it close to the towns facilities. This block is north facing with a generous 20m frontage.