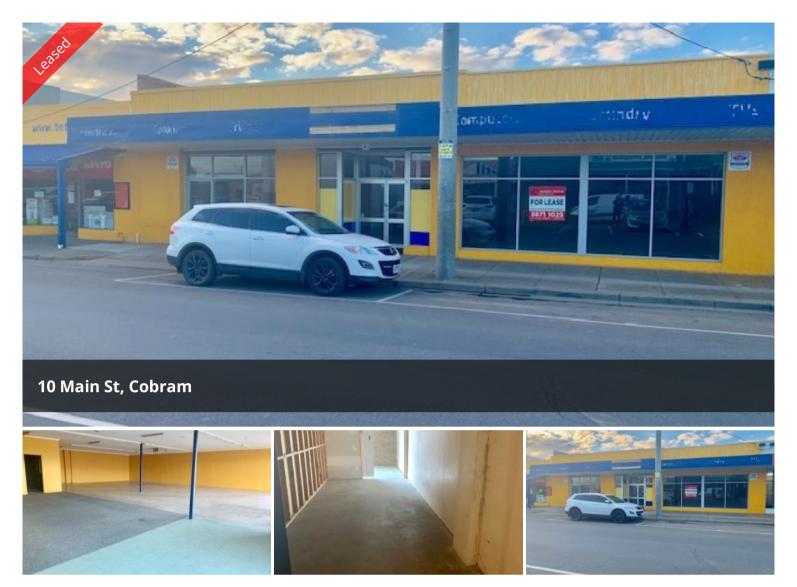

## Great Location ~ Great size shop

Located next door to Bendigo bank Ex Betta Electrical building for appliances Approx 16x16m plus storage rooms, tea room and toilets total space 330sqm X2 R/C S/S, evap system

Price

\$550pw plus GST &

Outgoings

**Property** 

Type

Commercial

**Property ID** 3273

Warehouse 330 m2