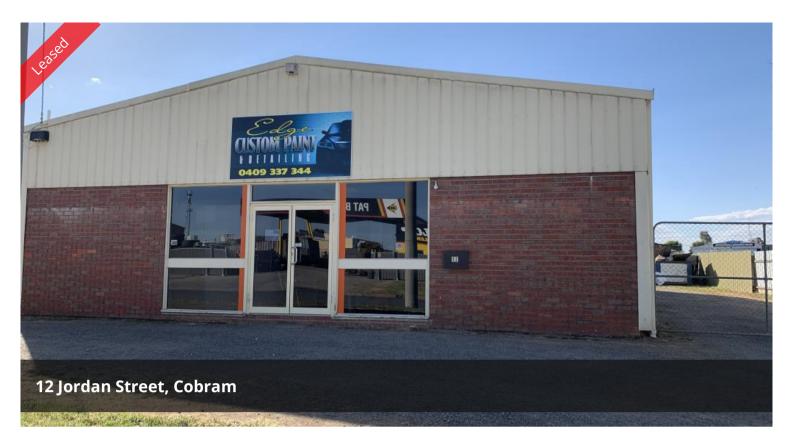

# **Choice Location**

Well presented shed measuring approximately 18m x 12m with brick front. Incorporates two offices, entry, toilet and vanity. Side sliding door with 3 metre opening. Block size approximately 616m2 with side access.