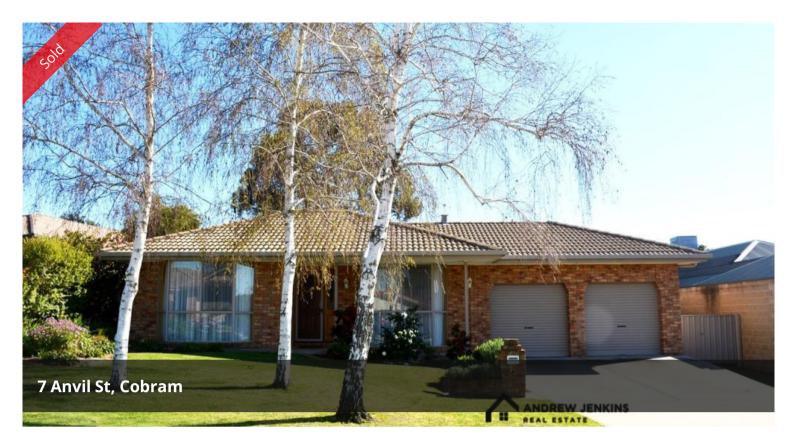

## **Craftsman Built - Prime Location**

Sited on a superb elevated 957 sqm block in a premier street close to the Murray River and bush land, this immaculate family home is sure to impress.

Featuring a well appointed timber kitchen with plenty of storage, a breakfast bar and ample bench space; open living/ dining area. Spacious lounge with a bay window, gas log fire and sliding door opening out to the expansive outdoor entertaining area.

This home has a large double garage with an open rear, providing easy access to the yard and the 6m x 6m Colorbond shed with concrete flooring and power.

Beautifully established surrounds and is positioned in a great location. This home is a must to inspect!