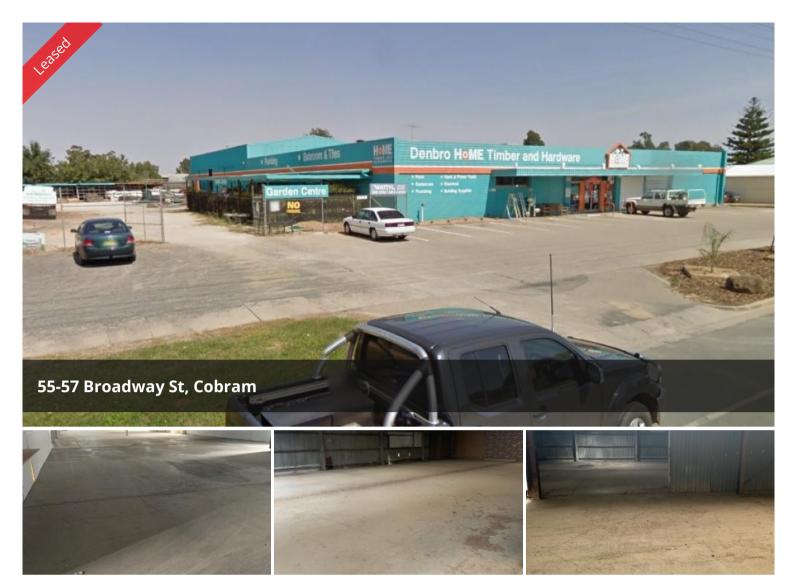

## FOR LEASE ~ HIGH PROFILE LOCATION - LEFT HAND SIDE LEFT

- ~ Right hand side has just been leased to Burson's with a long term lease, well known franchise.
- ~ Massavie retail department garden facilities, multiple offices, storage shedding and amenities
- ~The option endless, inspection is a must to appreciate the building.
- $\sim$  approx. 36x56m = 2016m2
- $\sim$  Cobram: Important Murray region service centre with growing trade catchment population in excess of 20,000