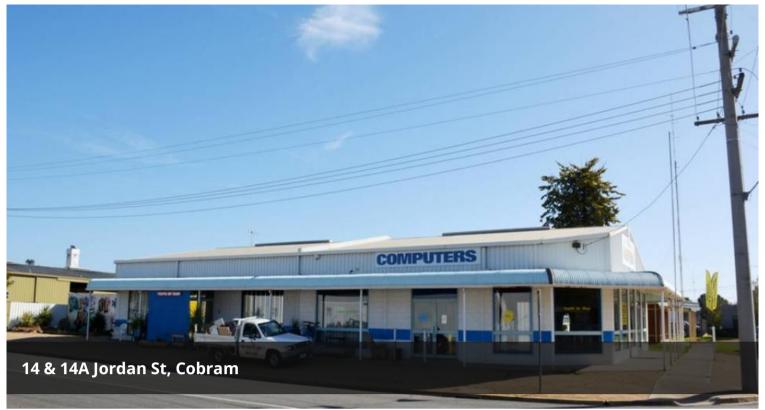

## Rare High Exposure Freehold Investment

Positioned on a 850m2 block, this prime CBD location boasts potential as it sits on the corner of Terminus St and Jordan St with two separate titles.

The total area of the two buildings is 502.8m2 (approx), both with toilet, office facilities and off street parking.

Secure leases with options. Combined rent is \$45,000 pa plus outgoings and annual increases.

Prime freehold opportunity within the CBD and excellent return on investment.

These details have been prepared to assist solely in the marketing of this property. While all care has been taken to ensure the information herein is correct, we do not take responsibility for any inaccuracies. Accordingly all interested parties should make their own enquiries to verify the information.