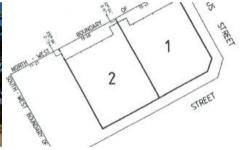

## Rare High Exposure Freehold Investment

Positioned on a 850m2 block, this prime CBD location boasts potential as it sits on the corner of Terminus St and Jordan St with two separate titles.

The total area of the two buildings is 502.8m2 (approx), both with toilet, office facilities and off street parking.

## □ 850 m2

Price \$695,000 + GST
Property Type Commercial
Property ID 3120
Land Area 850 m2