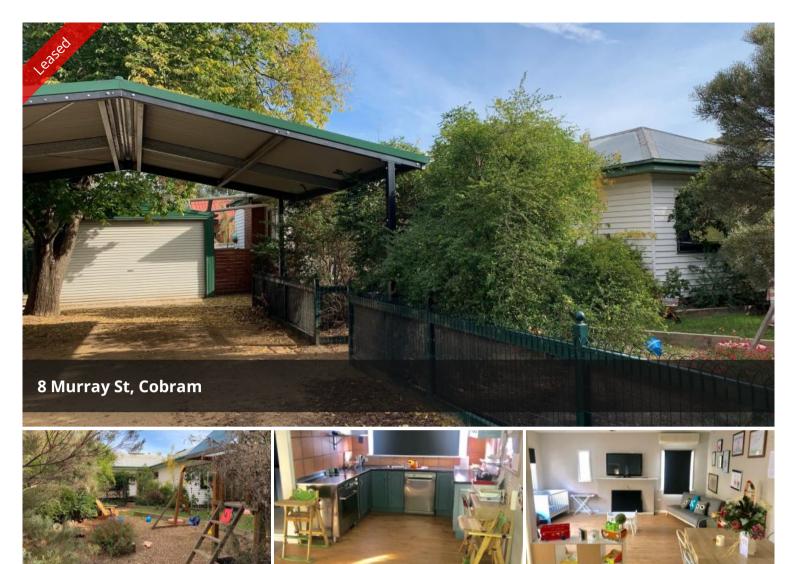

## Leafy Retreat

Situated only minutes away from Woolworth's supermarket and a couple of doors down from Safeway petrol, is this charming three bedroom home that gives a leafy relaxing vibe. Sitting under the trees relaxing with a cup of tea is where you will be spending all your time!

Home features open plan kitchen meals area with electric cooktop, oven and dishwasher. Loungeroom with lino floorboards and reverse cycle split system. Bathroom with shower and vanity. Front bedroom with floorboards, in wall reverse cycle air conditioner and built in robe. Second bedroom with in wall reverse cycle air conditioner. Third bedroom off the rear off the house. Laundry with toilet, trough and cupboard space.

Impressive outdoor deck entertaining area with ceiling fans, Sandpit for the kids to play.

Book your inspection today, will go fast!

The above information provided has been furnished to us by the vendor/s. We have not verified whether or not that information is accurate and do not have any belief in one way or the other in its accuracy. We do not accept any responsibility to any person for its accuracy and do no more than pass it on. All interested parties should make and rely upon their own inquiries in order to determine whether or not this information is in fact accurate.