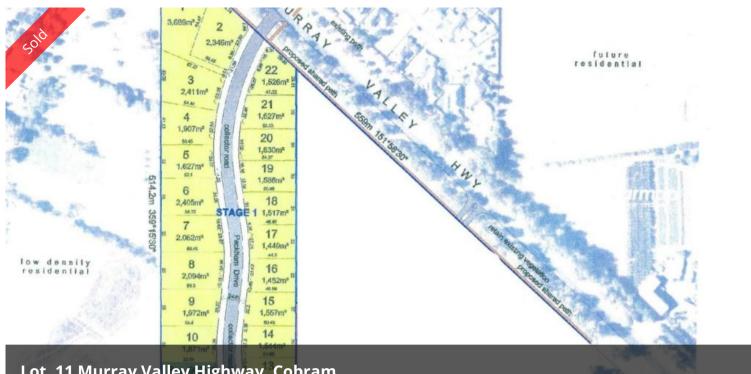

## Lot, 11 Murray Valley Highway, Cobram

12 1542m<sup>2</sup>

## 🗔 1,975 m2

Price SOLD for \$180,000 Property Type Residential **Property ID** 3017 Land Area 1,975 m2

Agent Details

Andrew Jenkins - 0428 570 717

Office Details

Cobram 33 High Street Cobram VIC 3644 Australia 03 5871 1025