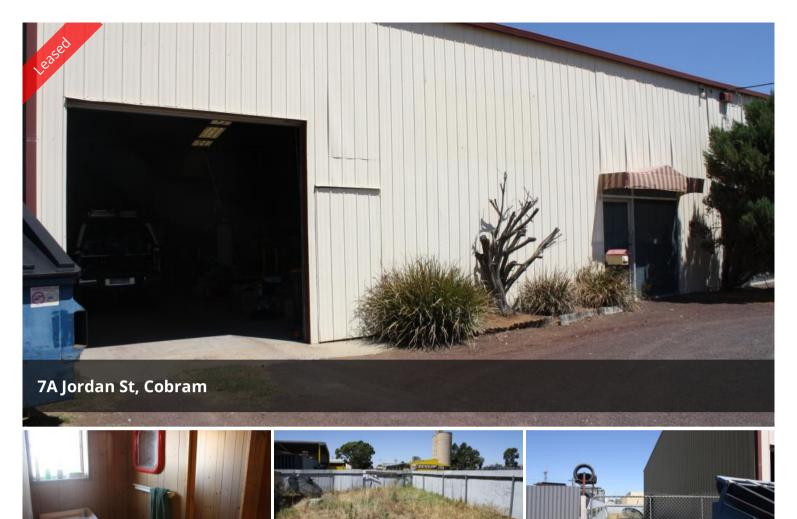

Great Location Situated in close to town Shed approx 14.4x14m -office space with toilet and sink -automatic roller door approx 2.9m high -rear yard approx 17x8.5m

-rear access

The above information provided has been furnished to us by the vendor/s. We have not verified whether or not that information is accurate and do not have any belief in one way or the other in its accuracy. We do not accept any responsibility to any person for its accuracy and do no more than pass it on. All interested parties should make and rely upon their own inquiries in order to determine whether or not this information is in fact accurate.