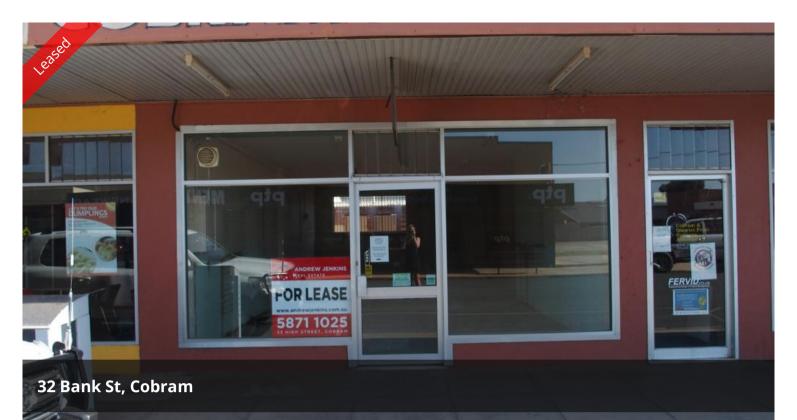

## **Great Location**

Situated in great location close to CBD

- Shop front approx 4.5 x 12m

-Outback HWS, Sink, trough x2 toilets

The above information provided has been furnished to us by the vendor/s. We have not verified whether or not that information is accurate and do not have any belief in one way or the other in its accuracy. We do not accept any responsibility to any person for its accuracy and do no more than pass it on. All interested parties should make and rely upon their own inquiries in order to determine whether or not this information is in fact accurate.