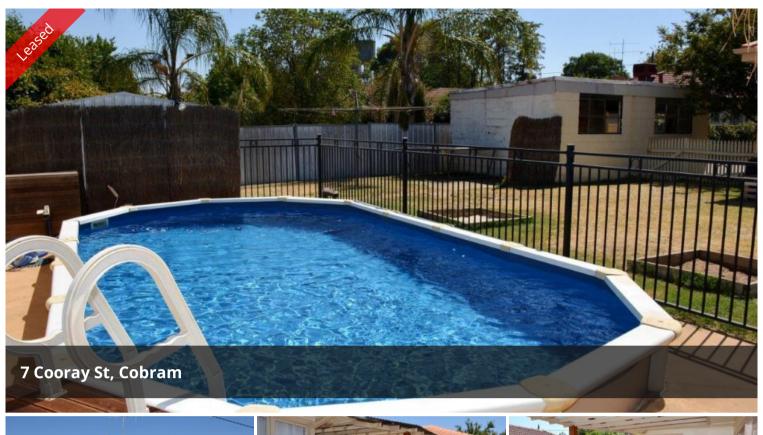

## Lots To Offer - River End Location

The extensive renovations and extenstions make this superb family home a must to inspect.

Well appointed kitchen/meals area with quality appliances, generous lounge with gas log fire and feature fire surround, plus a second living area. Three generous bedrooms with built-in robes, the main with an impressive ensuite. Large main bathroom with a spa bath and twin vanities. Other features include ducted gas heating and reverse cycle split system air conditioning, polished timber floors, high ceilings and French doors opening to the entertaining deck. Sited on a generous 920 square metre block with an in-ground pool, brick garage and garden shed.

Prime river end location, just a short walk to the Murray River. Inspect today!

These details have been prepared to assist solely in the marketing of this property. While all care has been taken to ensure the information herein is correct, we do not take responsibility for any inaccuracies. Accordingly all interested parties should make their own enquiries to verify the information.