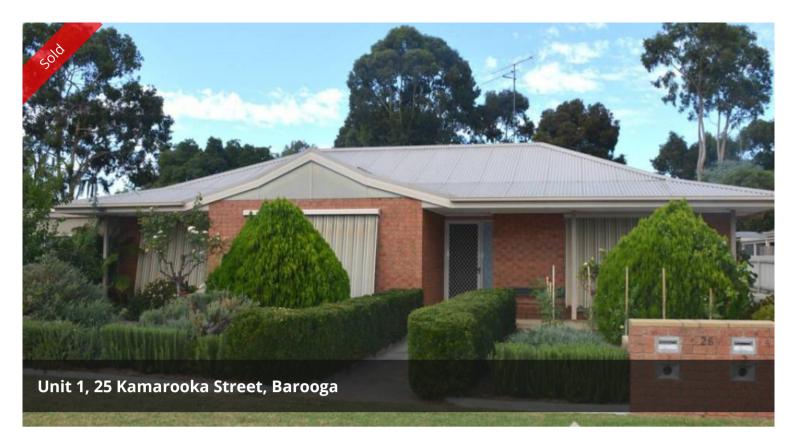

## Immaculate Townhouse ~ Extra Large Shed

Represents fantastic value for money. This spacious three bedroom townhouse is sure to impress.

Features open living area, appealing kitchen with stainless steel appliances, and a tiled meals area opening to covered patio. All bedrooms with built-in robes, reverse cycle split system air conditioning, full size bathroom and generous laundry. Large 8m x 9m shed at the rear of the house, ideal for a large caravan. Very low maintenance, fully landscaped front yard.

A fantastic retirement or investment property in a great location close to clubs and sporting facilities.

The above information provided has been furnished to us by the vendor/s. We have not verified whether or not that information is accurate and do not have any belief in one way or the other in its accuracy. We do not accept any responsibility to any person for its accuracy and do no more than pass it on. All interested parties should make and rely upon their own inquiries in order to determine whether or not this information is in fact accurate.