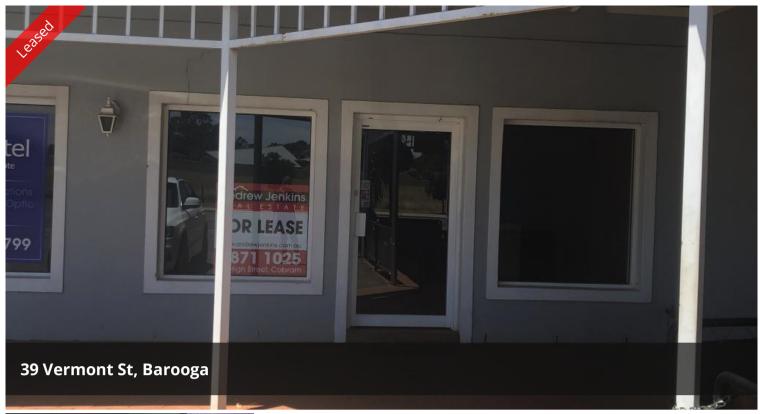

## **Great Location**

Situated in the main street of town, right next door to the general store/ petrol station

- -shop front approx 10x4.5m
- -store room/tea room approx 4.5x2m
- -rear toilet and sink out the back
- -hws and shelving in store room

## Office Details

Cobram

33 High Street Cobram VIC 3644 Australia

03 5871 1025