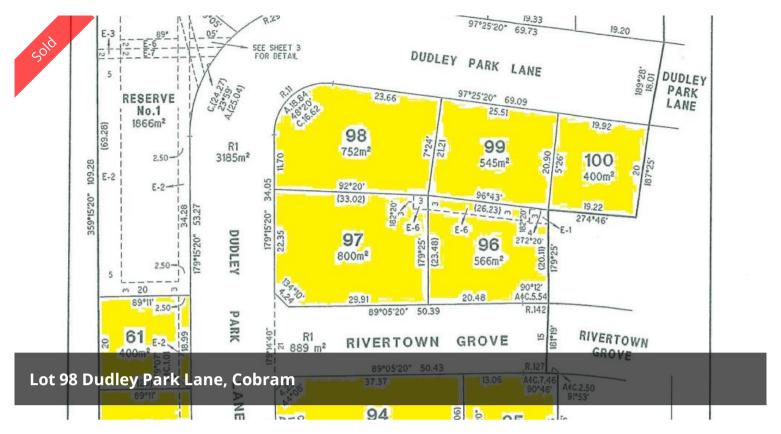

Lot 61 400m2 \$75,000

Lot 62 407m2 \$75,000

Lot 94 800m2 Under Offer

Lot 95 502m2 \$80,000

Lot 96 566m2 \$85,000

Lot 97 800m2 Under Offer

Lot 98 752m2 Under Offer

Lot 99 545m2 \$85,000

Lot 100 400m2 \$75,000

The above information provided has been furnished to us by the vendor/s. We have not verified whether or not that information is accurate and do not have any belief in one way or the other in its accuracy. We do not accept any responsibility to any person for its accuracy and do no more than pass it on. All interested parties should make and rely upon their own inquiries in order to determine whether or not this information is in fact accurate.