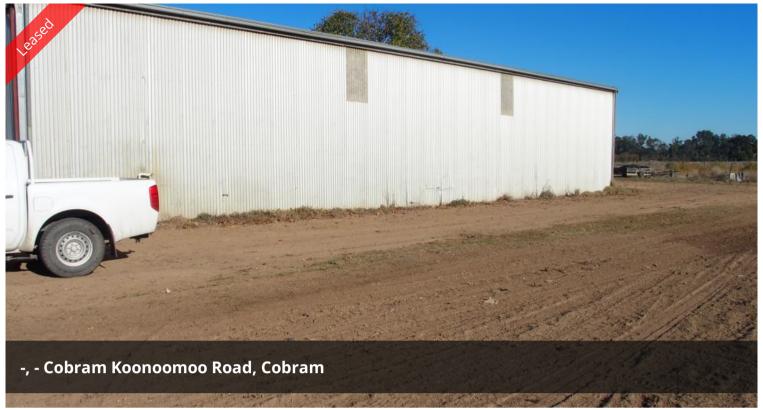

## Out of Town Shed

- ~Approx. 5kms out of town situates this vacant shed used to be used as a fruit packing shed.
- ~Approx. 20m x 23m
- ~Cool room approx. 6.5m x 7m
- ~ Concrete floor, power and lights
- ~Water available
- ~x3 roller doors
- ~yard available if needed