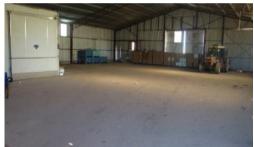

## Out of Town Shed

- ~Approx. 5kms out of town situates this vacant shed used to be used as a fruit packing shed.
- ~Approx. 20m x 23m
- ~Cool room approx. 6.5m x 7m
- ~ Concrete floor, power and lights
- ~Water available
- ~x3 roller doors
- ~yard available if needed