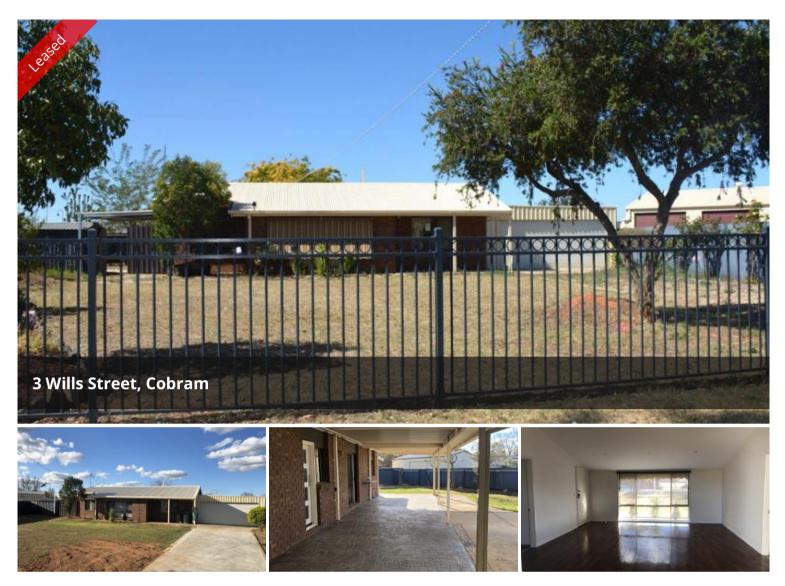

## **Renovated Family Home**

This solid brick veneer residence is sited on a generous 960 square metre block in a very convenient location close to shops and schools.

Freshly painted throughout and featuring a spacious open living area with cathedral ceilings, timber floating floors, reverse cycle split system heating/cooling and sliding doors opening onto the large 3m wide entertaining area. Appealing kitchen with a wall oven. Two generous bedrooms with built-in robes and ceiling fans. Separate third added bedroom from backyard. Renovated bathroom with floor-to-ceiling tiles, plus a separate toilet and laundry.

Excellent car accommodation with vehicle lockup carport, 9m x 6m lockup shed with concrete floor and power.

The above information provided has been furnished to us by the vendor/s. We have not verified whether or not that information is accurate and do not have any belief in one way or the other in its accuracy. We do not accept any responsibility to any person for its accuracy and do no more than pass it on. All interested parties should make and rely upon their own inquiries in order to determine whether or not this information is in fact accurate.