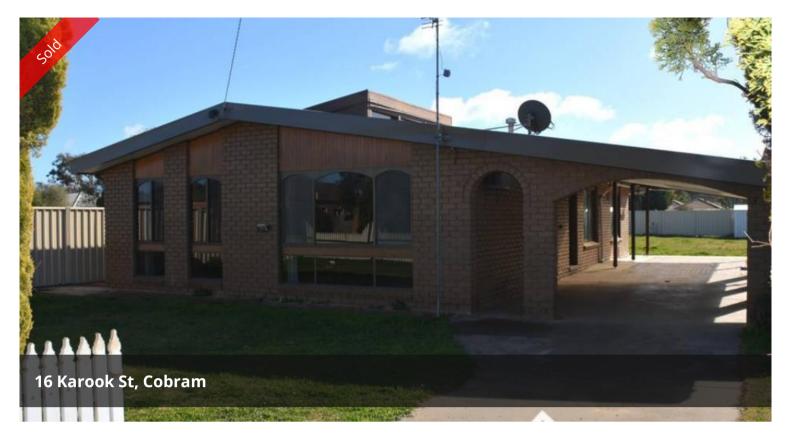

## Choice River End Location

This solid three bedroom family home is sited on a generous 843 square metre block in a great location, only a very short walk to the banks of the Murray River and the surrounding bush land/walking tracks.

Perfectly suited to a first home buyer or investor, the property features a good sized kitchen/meals area with timber floors, an electric wall oven and gas cook top. Sunken lounge with a gas log fire, refrigerated air conditioner, exposed ceiling beams and a built-in bar. Spacious bedrooms, all with built in robes, ceiling fans and reverse cycle split system air conditioning for year round comfort. Outside features a carport under roof line, built-in brick barbecue and paved patio area, and garden shed.

Don't miss your opportunity to secure this fantastic home or investment. Call our office today.

The above information provided has been furnished to us by the vendor/s. We have not verified whether or not that information is accurate and do not have any belief in one way or the other in its accuracy. We do not accept any responsibility to any person for its accuracy and do no more than pass it on. All interested parties should make and rely upon their own inquiries in order to determine whether or not this information is in fact accurate.