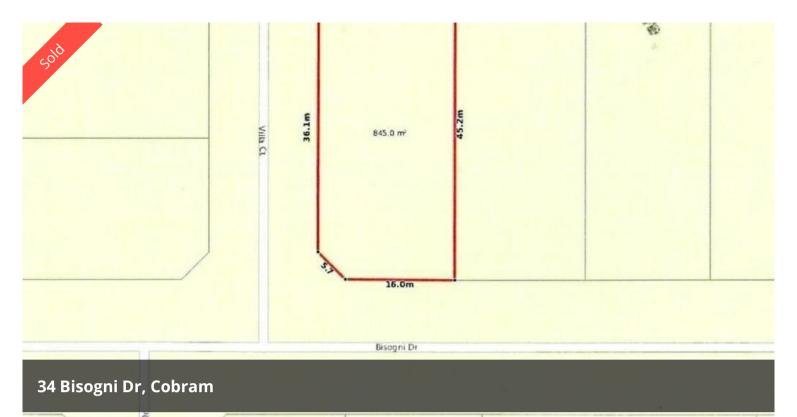

## Generous Block Size In Great Location

This excellent 845 square metre (approx.) corner block is located in one of Cobram's most sought after areas surrounded by quality new homes, and only a few minutes walking distance to the Murray River and walking tracks and bush land.

Fully serviced with power, gas, town water, sewerage and telecom all available. Fenced on two sides, and generous frontage to both Bisogni Drive and Villa Court.

Don't delay, get in quick as blocks in this area are very popular and won't last long!