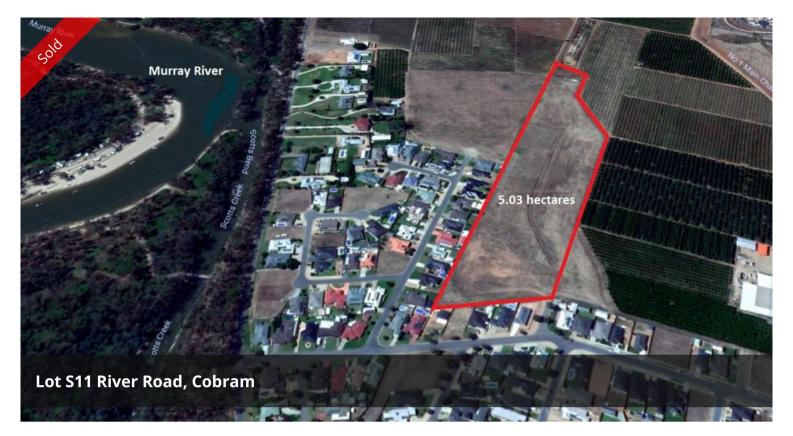

## **Expressions of Interest**

**Outstanding Development Opportunity** 

A unique opportunity presents for the astute investor to purchase a prime 5.03 hectare (12.43 acres) parcel of land ripe for residential development.

Lot S11 PS:303910 General Residential Zone - approved 41 lot subdivision.

Unrivalled location close to Murray River, adjoining quality new homes.

Next stage of the highly sought-after Murray River Estate.