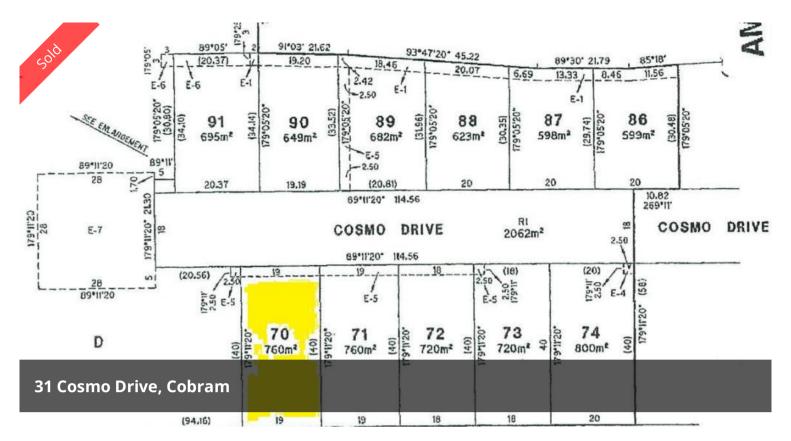

## Choice Building Block ~ New Estate

Level block with northerly aspect. Choice location in the "Rivertown Estate", surrounded by quality homes. Generous 19 metre frontage to Cosmo Drive, fenced on one and a half sides.

□ 760 m2

SOLD for \$96,500 **Price** 

Property Type Residential **Property ID** 2670

**Land Area** 760 m2

Agent Details

Andrew Jenkins - 0428 570 717

Office Details

Cobram 33 High Street Cobram VIC 3644 Australia 03 5871 1025