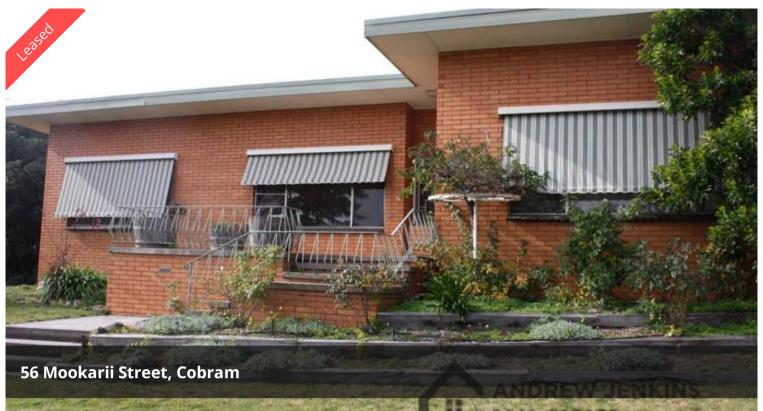

## Top Of The Hill ~ River End

Situated on a high, elevated corner block in the river end of town, you can watch the world go by from the front terrace of this excellent family home. The solid, three bedroom brick residence features a large 6m x 6m lounge room, kitchen with breakfast bar, split system air conditioning and gas heating to warm up the winter months. Walk in storage room, and a double 7m x 7m lock up garage at the rear of the block. A great value property, only 500 metres (approx.) from the popular Thompsons Beach on the Murray River. Don't miss out!