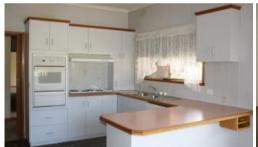

## Top Of The Hill ~ River End

Situated on a high, elevated corner block in the river end of town, you can watch the world go by from the front terrace of this excellent family home. The solid, three bedroom brick residence features a large 6m x 6m lounge room, kitchen with breakfast bar, split system air conditioning and gas heating to warm up the winter months. Walk in storage room, and a double 7m x 7m lock up garage at the rear of the block. A great value property, only 500 metres (approx.) from the popular Thompsons Beach on the Murray River. Don't miss out!