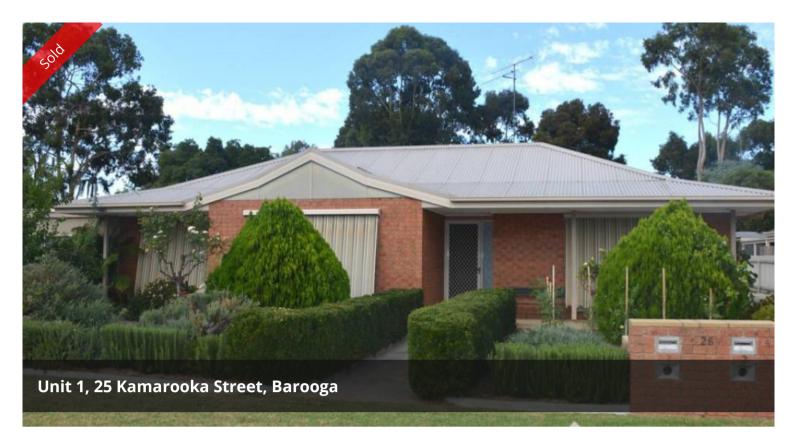

## Immaculate Townhouse ~ Extra Large Shed

Represents fantastic value for money. This spacious three bedroom townhouse is sure to impress.

Features open living area, appealing kitchen with stainless steel appliances, and a tiled meals area opening to covered patio. All bedrooms with built-in robes, reverse cycle split system air conditioning, full size bathroom and generous laundry. Large 8m x 9m shed at the rear of the house, ideal for a large caravan. Very low maintenance, fully landscaped front yard.

A fantastic retirement or investment property in a great location close to clubs and sporting facilities.

The above information provided has been furnished to us by the vendor/s. We have not verified whether or not that information is accurate and do not have any belief in one way or the other in its accuracy. We do not accept any responsibility to any person for its accuracy and do no more than pass it on. All interested parties should make and rely upon their own inquiries in order to determine whether or not this information is in fact accurate.

🛏 3 🔊 1 🖨 3

PriceSOLD for \$265,000Property TypeResidentialProperty ID2656

Agent Details Andrew Jenkins - 0428 570 717