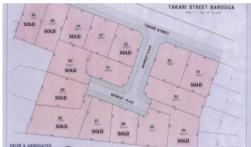

Be quick to secure your new home site! Blocks 52, 53, 55, 61 & 63 are still available.

(Lot 52) 33 Takari St 789.9 sqm \$87,000

(Lot 53) 2 Beverly Pl 858.7 sqm \$87,000

(Lot 55) 4 Beverly PI 702.2 sqm \$74,000

(Lot 61) 10 Beverly PI 657.5 sqm \$74,000

(Lot 63) 29 Takari St 619.2 sgm UNDER OFFER

~ More blocks still available in Stage 1 - call for details ~

The above information provided has been furnished to us by the vendor/s. We have not verified whether or not that information is accurate and do not have any belief in one way or the other in its accuracy. We do not accept any responsibility to any person for its accuracy and do no more than pass it on. All interested parties should make and rely upon their own inquiries in order to determine whether or not this information is in fact accurate.