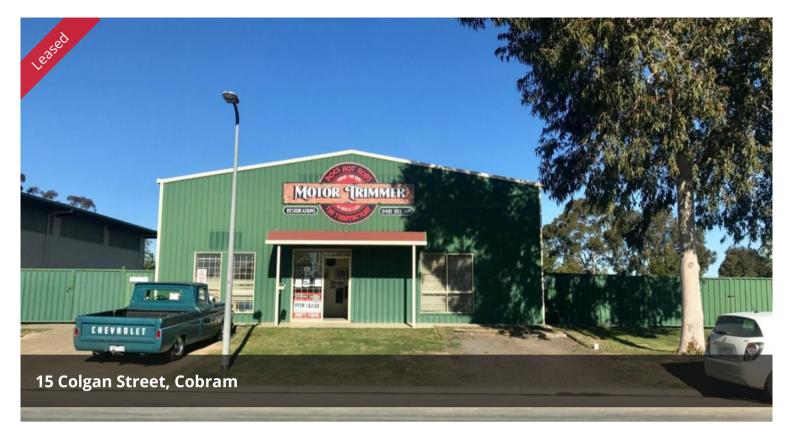

## Prime Location!

Very well located approx 1095m2 block. Close to Cobram CBD. Very well constructed. 30m x 14m colorbond shed. Features Office area, tea room, mezzanine storage, 4m x 4m door openings, storage rooms, 2 P.A doors, 3 phase power. Well fenced yard, easy vehicle access to side yard.

**Price** 

\$400pw plus outgoings

**Property** 

Type

Commercial

Property ID 2469

Floor Area 1,095 m2

**Agent Details** 