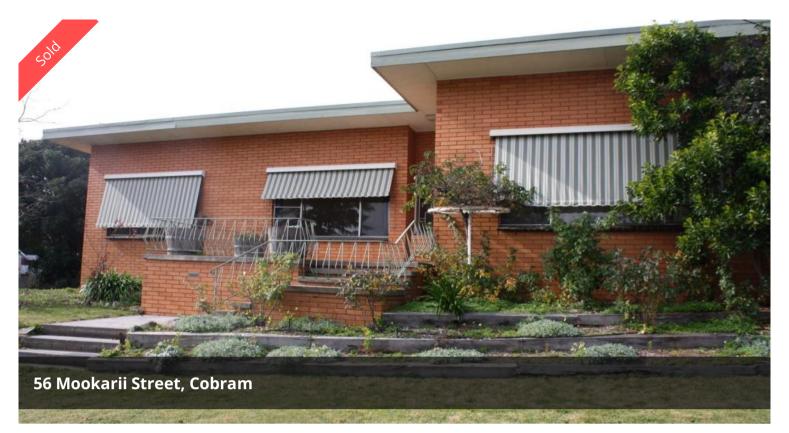

## Top Of The Hill ~ River End

Situated on a high, elevated corner block in the river end of town, you can watch the world go by from the front terrace of this excellent family home. The solid, three bedroom brick residence features a large 6m x 6m lounge room, kitchen with breakfast bar, split system air conditioning and gas heating to warm up the winter months. Walk in storage room, and a double 7m x 7m lock up garage at the rear of the block. A great value property, only 500 metres (approx.) from the popular Thompsons Beach on the Murray River. Don't miss out!

## 📇 3 🦓 1 😭 2 🖸 781 m2

**Price** SOLD for \$230,000 **Property Type** Residential

**Property ID** 2447 **Land Area** 781 m2

Agent Details

Andrew Jenkins - 0428 570 717

Office Details

Cobram 33 High Street Cobram VIC 3644 Australia 03 5871 1025