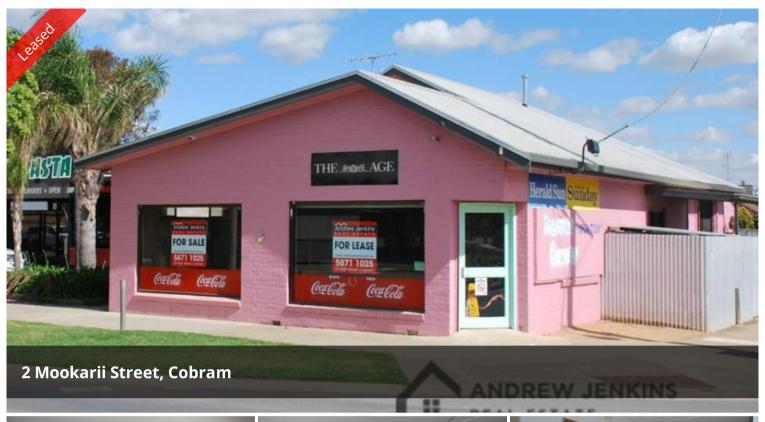

## Prime Corner Location ~ Shop & Residence.

This freehold corner shopfront and residence is in a prime corner location with lots of passing traffic. Located in a shopping strip with parking, and near the primary school and secondary schools, community pool, hotel and hospital, it would be suitable for a number of retail applications. The property is currently vacant but has previously operated as a corner cafe/store and has a two bedroom residence attached which has undergone recent refurbishment. Improvements include a new stove, natural gas ducted heating, ducted evaporative cooling, new floor coverings, and freshly painted exterior and interior. Large block with vehicle access from Gregory Street.