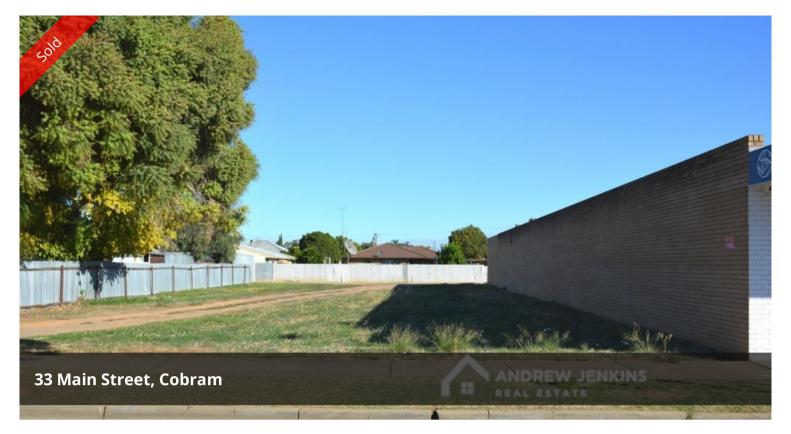

## Choice Commercial or Residential Site

This prime commercial or residential land measures 955 square metres with a 20 metre frontage to Main Street as well as rear lane way access. In the heart of Cobram's CBD, within close proximity to sporting facilities, supermarket, mcdonalds and other town facilities This property represents excellent value for money.

□ 955 m2

Price SOLD for \$129,250

**Property Type** Residential

Property ID 2365 Land Area 955 m2

**Agent Details** 

Andrew Jenkins - 0428 570 717