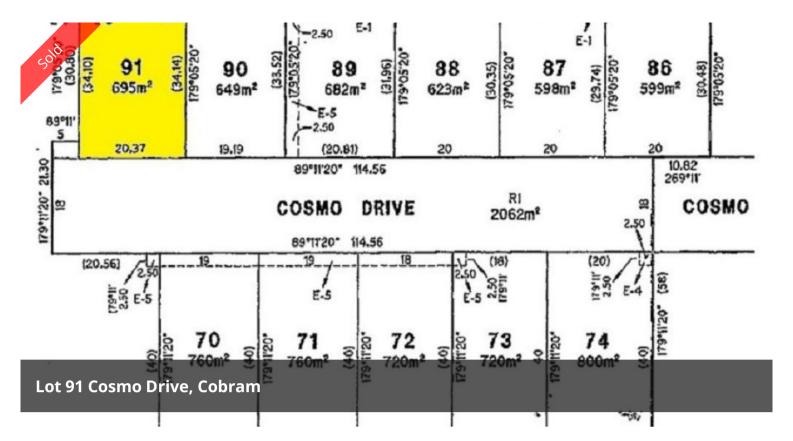

## Big Frontage ~ Popular Estate

Excellent new home site measuring 695 square metres with large 20.37 metre frontage. Level block in a popular new estate close to facilities. All services available.

The above information provided has been furnished to us by the vendor/s. We have not verified whether or not that information is accurate and do not have any belief in one way or the other in its accuracy. We do not accept any responsibility to any person for its accuracy and do no more than pass it on. All interested parties should make and rely upon their own inquiries in order to determine whether or not this information is in fact accurate.

□ 695 m2

**Price** SOLD for \$79,500

Property Type Residential Property ID 2214 Land Area 695 m2

Agent Details

Andrew Jenkins - 0428 570 717