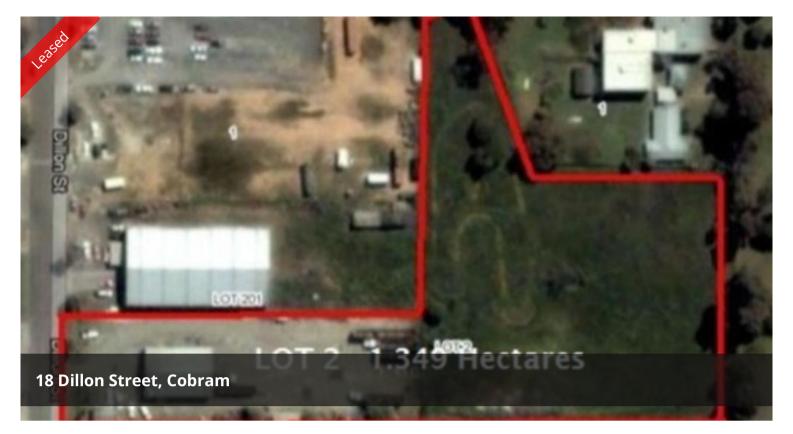

## Shed and yard

Be quick this wont last long!

-Size 1.349HA (3.33ac)

## **IMPROVEMENTS:**

- -Approx 15.7M X 21.6 M lockup shed
- -Truck mechanics pit
- -5mx 5m office block
- -Full security fencing

The above information provided has been furnished to us by the vendor/s. We have not verified whether or not that information is accurate and do not have any belief in one way or the other in its accuracy. We do not accept any responsibility to any person for its accuracy and do no more than pass it on. All interested parties should make and rely upon their own inquiries in order to determine whether or not this information is in fact accurate.

↑ 1 □ 33.30 ac

Price \$400 per week
Property Type Commercial

Property ID 2181 Land Area 33.30 ac Floor Area 400 m2

**Agent Details** 

Amanda Ramsay - 0439 533 292

Office Details

Cobram
33 High Street Cobram VIC 3644
Australia
03 5871 1025