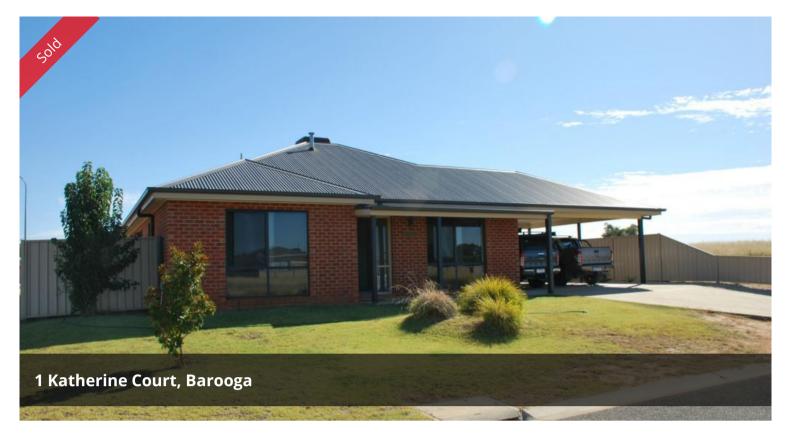

## Modern Home ~ Large Shed

This appealing three bedroom brick veneer home is sited on a generous 710 square metre elevated corner block. It features an open plan living/kitchen/meals area, separate lounge, and main bedroom with walk in robe and ensuite. Ducted gas heating, ducted cooling and a double carport under roof line. Excellent 15 x 9 metre colorbond shed with workbench, and easy access for large caravans, boats etc. A quality, low maintenance property ideal for retirees or the person who has lots of toys and requires shed space.

**1**3 **2 3** 3

Price SOLD for \$300,000
Property Type Residential
Property ID 2047

**Agent Details** 

Andrew Jenkins - 0428 570 717

Office Details

Cobram
33 High Street Cobram VIC 3644
Australia
03 5871 1025