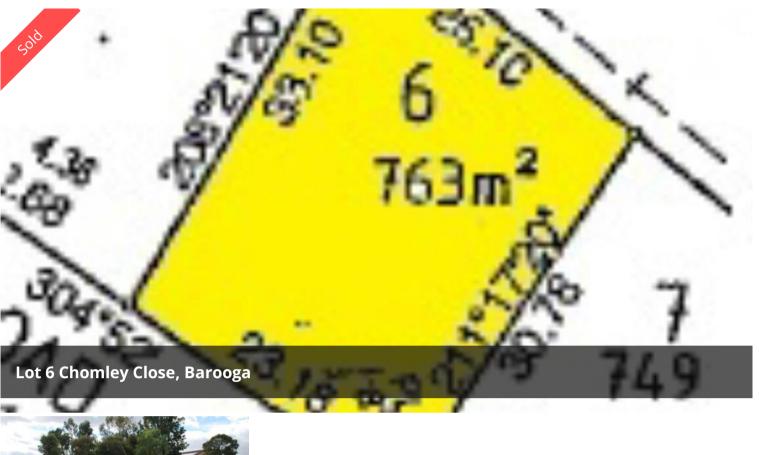

## Prime Building Block

Prime elevated sandy rise block, surrounded by quality new homes. Prime Barooga location. Close to clubs & sporting facilities. A great new home site and priced to sell.

The above information provided has been furnished to us by the vendor/s. We have not verified whether or not that information is accurate and do not have any belief in one way or the other in its accuracy. We do not accept any responsibility to any person for its accuracy and do no more than pass it on. All interested parties should make and rely upon their own inquiries in order to determine whether or not this information is in fact accurate.

□ 763 m2

Price SOLD for \$66,000

**Property Type** Residential

**Property ID** 1810 **Land Area** 763 m2

**Agent Details** 

Andrew Jenkins - 0428 570 717

Office Details

Cobram
33 High Street Cobram VIC 3644
Australia
03 5871 1025