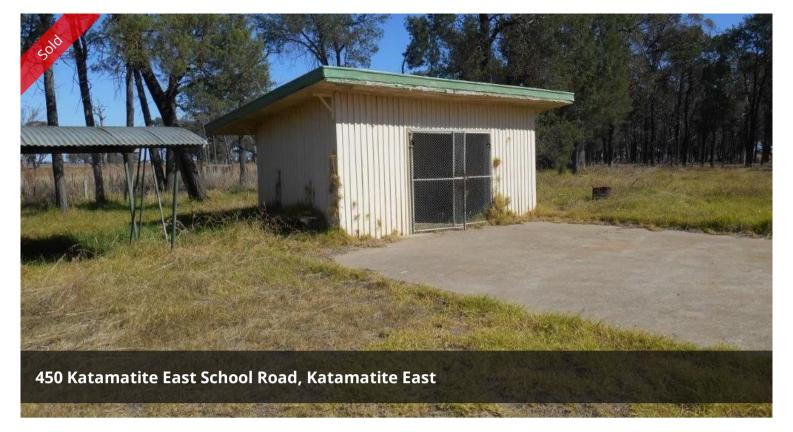

## Former School Site ~ 1.21 Hectares

Auction - Friday 12th June at 12 noon.

This delightful 1.21 hectare block was the site of the former Katamatite East Primary School. Although the school building was removed some years ago, a shelter shed, bike rack, tennis courts and some playground equipment remains. The property includes many established trees. May be suitable as a home site or weekender block - subject to council approval.