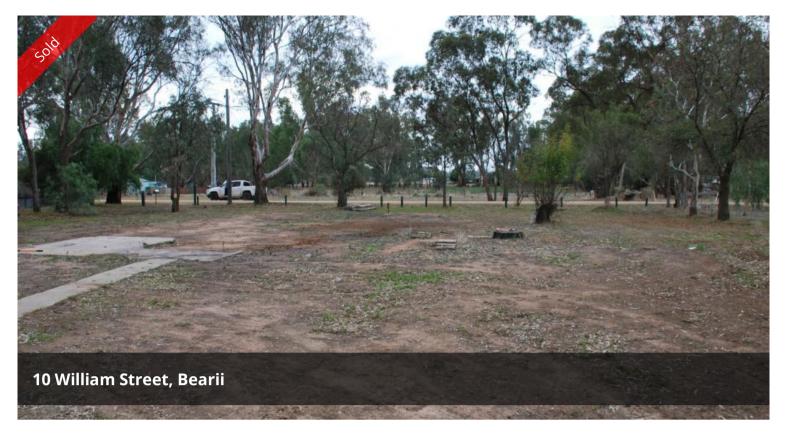

## One Acre Homesite - Bearii

This attractive one acre block would make an ideal weekender and an appealing new home site. Located in the quiet rural township of Bearii, close to the Murray River. Features a 6m x 6m lock-up shed, storage shed, domestic bore and established trees. The perfect getaway block, with power available.