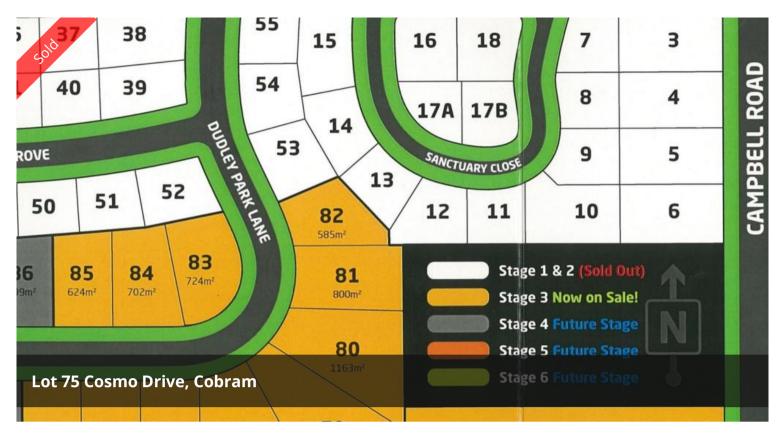

## Allotment Sizes To Suit Every Budget

Stage 3 Now On Sale  $\sim$  Enjoy the best Cobram has to offer at Rivertown Estate.

- Allotment sizes to suit every budget
- Priced from \$68,950
- Walking distance to town centre & local schools
- Only minutes to Thompsons Beach
- All amenities & services available

🗔 585 m2

PriceSOLD for \$64,000Property TypeResidentialProperty ID1696Land Area585 m2

Agent Details

Andrew Jenkins - 0428 570 717

Office Details

Cobram 33 High Street Cobram VIC 3644 Australia 03 5871 1025