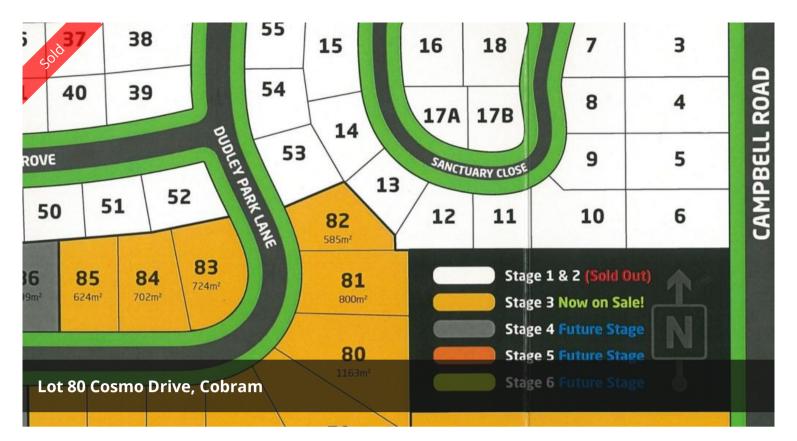

## Allotment Sizes To Suit Every Budget

Enjoy the best Cobram has to offer at Rivertown Estate.

- Allotment sizes to suit every budget
- Priced from \$67,000
- Stage 3 Now On Sale
- Walking distance to town centre & local schools
- Only minutes to Thompsons Beach
- All amenities & services available

□ 585 m2

Price SOLD for \$75,000

Property ID Residential Property ID 1606 Land Area 585 m2

Agent Details

Andrew Jenkins - 0428 570 717

Office Details

Cobram 33 High Street Cobram VIC 3644 Australia 03 5871 1025