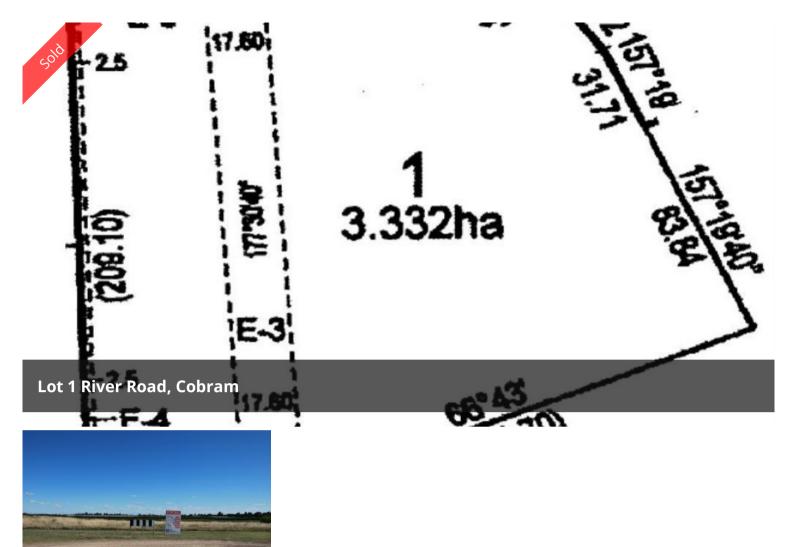

## **Residential Subdivision Opportunity**

Attention Developers - Here is a great opportunity for the astute investor to purchase a prime parcel of land with a proposed 31 lot subdivision. The land is surrounded by quality homes and is the next stage of the very popular River View Estate. A unrivalled location close to the Murray River, and only a short drive to the Cobram town centre.

🗔 3.33 ha

PriceSOLD for \$350,000Property TypeResidentialProperty ID1403Land Area3.33 ha

Agent Details

Andrew Jenkins - 0428 570 717