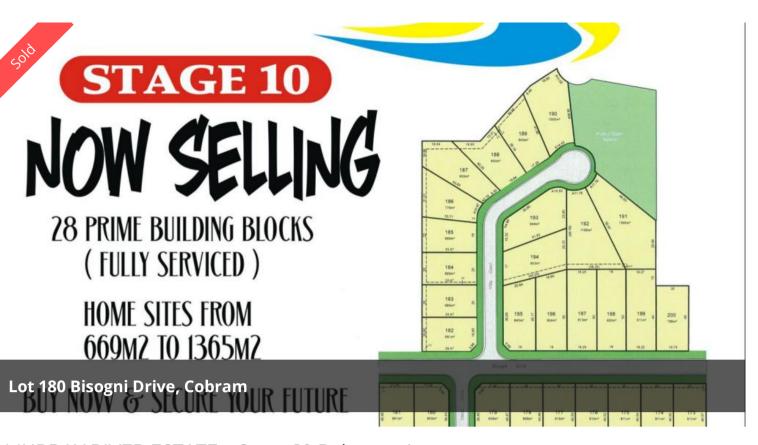

## MURRAY RIVER ESTATE ~ Stage 10 Release ~ Last Block!

LAST REMAINING BLOCK!

Murray River Estate offers lifestyle location at its finest.

Buy now and turn your dreams into reality!

Prestige residential allotments, prime location, close proximity to Murray River & bushland.

- 28 prime building blocks (Fully serviced)
- NBN ready estate
- Home sites from 669m2 to 1365m2

Last one - Lot 180 - great corner position - 853 square metres - \$98,000

Contact Exclusive Marketing Agents at Andrew Jenkins Real Estate.