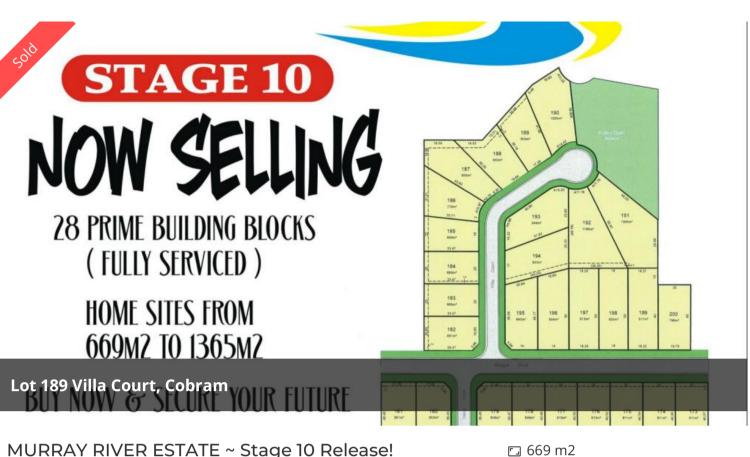

Murray River Estate offers lifestyle location at its finest. Buy now and turn your dreams into reality!

Prestige residential allotments, prime location, close proximity to Murray

River & bushland.

- 28 prime building blocks (Fully serviced)
- Home sites from 669m2 to 1365m2

🗔 669 m2

Price SOLD **Property Type** Residential **Property ID** 1321 Land Area 669 m2

Agent Details Andrew Jenkins - 0428 570 717

Office Details

Cobram 33 High Street Cobram VIC 3644 Australia 03 5871 1025