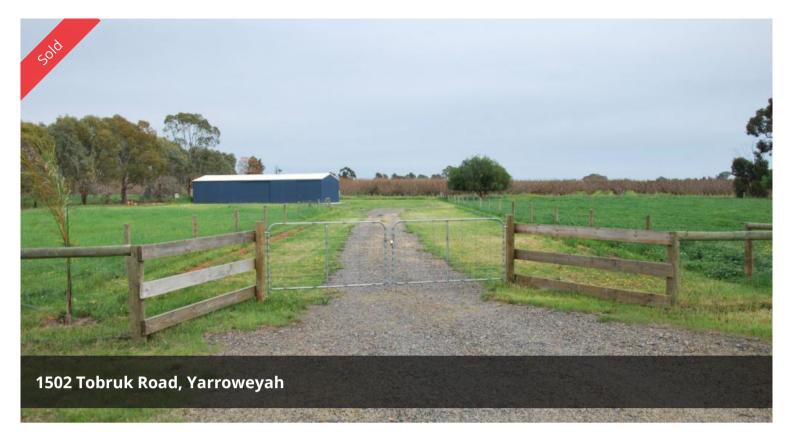

## Top Rural Homesite ~ 4 Acres

This excellent block with all the hardwork completed has current planning permit and is ready to build your dream home. New 19.5m x 7.2 m colorbond shed with concrete floor and power. Fully lasered, new fencing and graveled entry. New domestic bore and stock troughs. Great location handy to Cobram, fronting two roads. Entry Via sealed road.