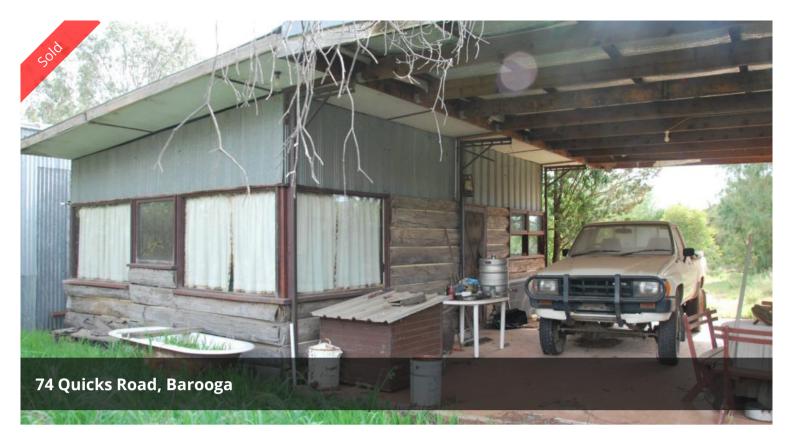

## Something Special ~ Something Unique

This 22.45 Hectare (55 acres) property is something very unique and presents a once in a lifetime opportunity to purchase absolute Murray River frontage. A fantastic location only 3km from Barooga township fronting sealed road surrounded by prestige homes, and ripe for future subdivision S.T.C.A. Approx 200met of magnificent Murray River frontage, including sandy loom country, spray irrigation and 129meg. high security river licence. Includes cottage boasting magnificent river view, machinery shed, 3 phase power, and a magnificent new home site. This is the ultimate Murray River lifestyle property. Inspection by appointment only.