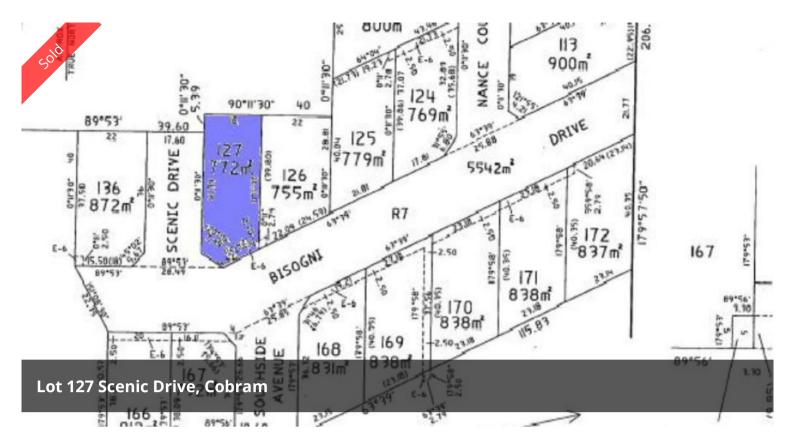

## First Home Builders Take Note!

Excellent new homesite, fenced two sides and located in Stage 9 of the Murray River Estate. Highly sought after location, elevated sandy rise block and only a short walk to Murray River. Surrounded by quality new homes and representing fantastic value.

## □ 772 m2

Price SOLD
Property Type Residential
Property ID 1204
Land Area 772 m2