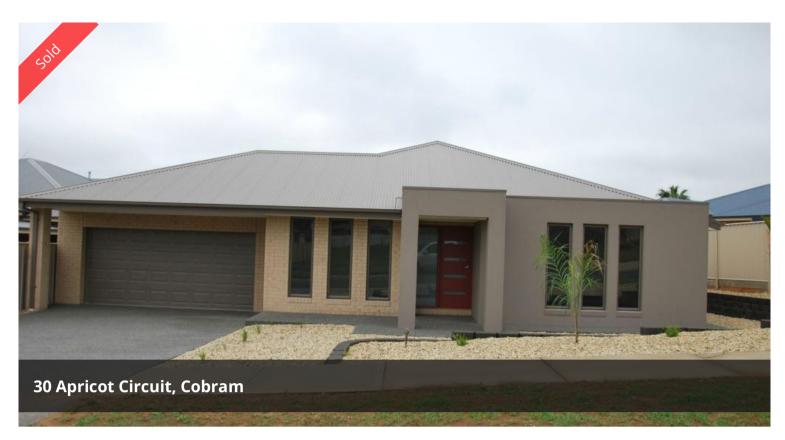

## Brand New ~ Move Straight In!

Stunning new home on popular Apricot Circuit. Open plan living at its best! Kitchen with island bench, dual stainless steel ovens, gas cooktop and large walk in butlers/preparation pantry. Spacious lounge and family areas with sliding doors to al fresco area. Three bedrooms plus study, master with walk in robe and ensuite. Family bathroom has shower recess, bath, toilet and double vanity. Ducted reverse cycle split system air conditioning throughout. Double garage under roofline with automatic door and direct access to house. Undercover, outdoor entertaining area. Fully landscaped block with vehicle access available to rear yard.