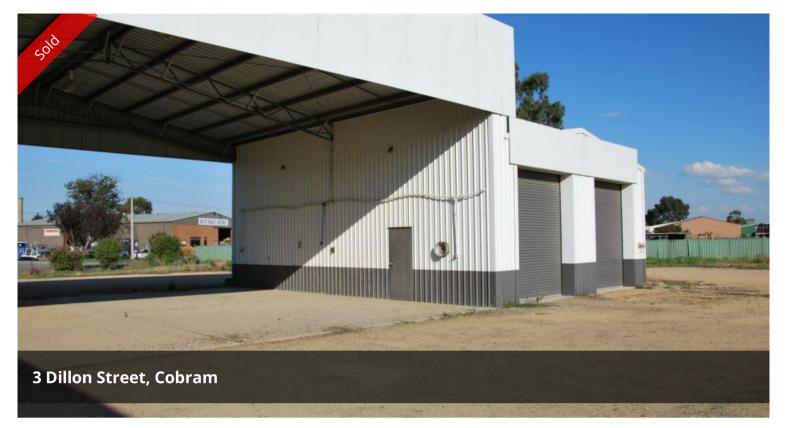

## Prime Central Location - 492.4m2 - One title, Business 4 Zone

- -Approx 9m x 12 m colorbond shed with office area, display area. R/C S/S air conditioning and toilet. Rear workshop area with  $2 \times 4m$  roller doors.
- -Approx 24m x 9m shed with brick front office area, tea room, toilet and storage area.
- -Approx 12m x 15m covered area with high bay lights and concrete floor  $\,$
- Full security fencing and gravelled yard.

Prime central location, easy vehicle / access from Dillon Street and Park Court.

The above information provided has been furnished to us by the vendor/s. We have not verified whether or not that information is accurate and do not have any belief in one way or the other in its accuracy. We do not accept any responsibility to any person for its accuracy and do no more than pass it on. All interested parties should make and rely upon their own inquiries in order to determine whether or not this information is in fact accurate.