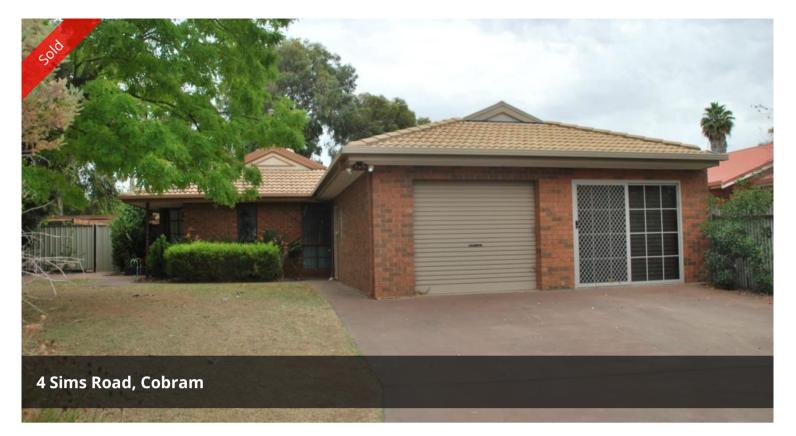

## Family Favourite - Large Block

Quality three bedroom home sited on choice 1400 m2 elevated sandy block, close to Murray River bushland. Features appealing cork tiled kitchen/meals family area. Separate lounge with slate floor, cosy wood heater and gas heater. Generous bedroom, main with WIR and ensuite. Air conditioned rumpus room, full lockup garage, paved outdoor entertaining area.

**3 2 2** 2

Price SOLD for \$240,000
Property Type Residential
Property ID 1064

**Agent Details** 

Andrew Jenkins - 0428 570 717

Office Details

Cobram 33 High Street Cobram VIC 3644 Australia 03 5871 1025