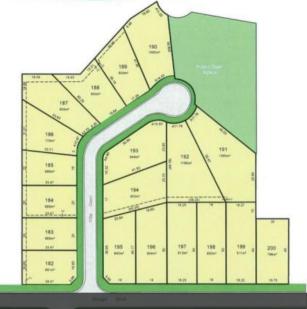

HOME SITES FROM 669M2 TO 1365M2

Lot 193 Villa Court, Cobram

- 28 prime building blocks (Fully serviced)
- Home sites from 669m2 to 1365m2

FOR DETAILED PLAN contact Exclusive Marketing Agents at Andrew Jenkins Real Estate.

The above information provided has been furnished to us by the vendor/s. We have not verified whether or not that information is accurate and do not have any belief in one way or the other in its accuracy. We do not accept any responsibility to any person for its accuracy and do no more than pass it on. All interested parties should make and rely upon their own inquiries in order to determine whether or not this information is in fact accurate.