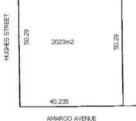

## Prime development or new homesite

This prime corner allotment measuring 2023mÂ<sup>2</sup> would make a fantastic new home site or development site. Fronting 2 wide roads with side laneway, close proximity to schools, creek & town facilities.