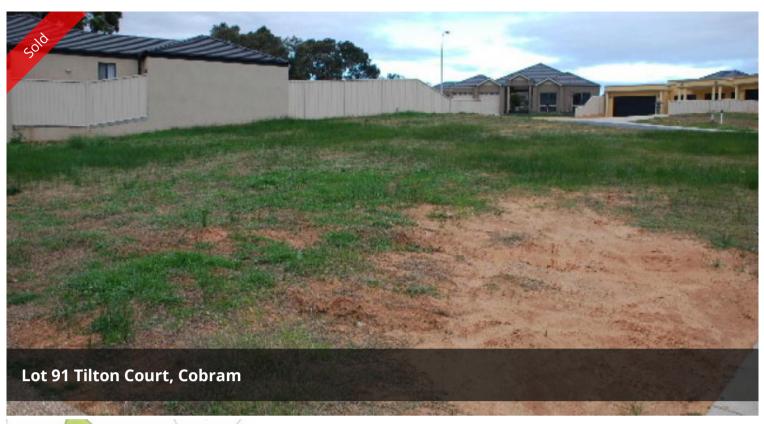

## PRIME BUILDING BLOCK

Elevated sandy rise block located in prestige area surrounded by quality new homes. Fenced both sides, fully serviced and measures  $840 \text{m}^{2}$ .

The above information provided has been furnished to us by the vendor/s. We have not verified whether or not that information is accurate and do not have any belief in one way or the other in its accuracy. We do not accept any responsibility to any person for its accuracy and do no more than pass it on. All interested parties should make and rely upon their own inquiries in order to determine whether or not this information is in fact accurate.