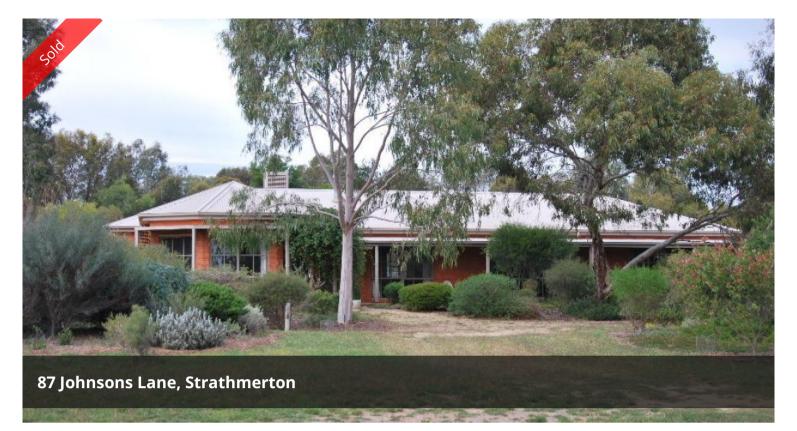

## Unique 36 Acre Rural Retreat

After 16 years the current owners need to downsize, after having developed a nature lovers paradise. A superb retreat with over 600 species of Australian natives and eucalyptus. Features excellent family residence with living area and Murray pine vaulted ceiling. Main bedroom has an ensuite with spa and WIR. Ducted cooling, feature fire place and solid fuel heater. Generous bedrooms with BIRs, plus study. Inground pool, 6m x 10m shed, sundry shed and domestic bore. A very appealing lifestyle property with a quality home and close proximity to Murray River.

Price SOLD
Property Type Residential
Property ID 1034
Land Area 36.00 ac

**Agent Details** 

Andrew Jenkins - 0428 570 717