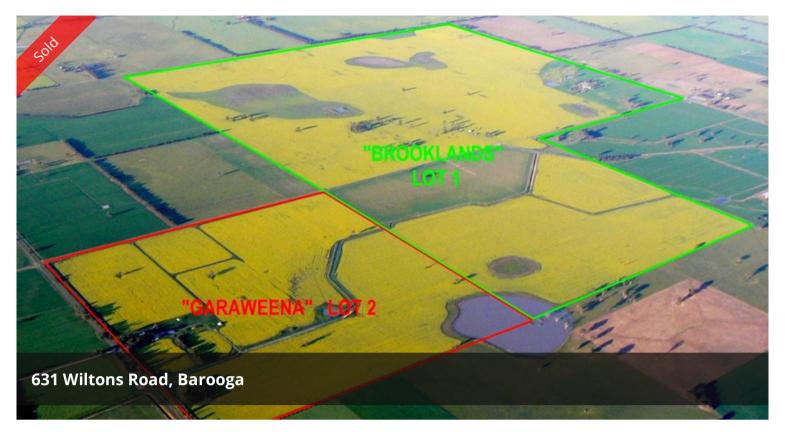

## "BROOKLANDS" ~ 1428 Acre Rural Property

Long established, versatile rural holding of approx 1428 acres(578 Hectares) in 3 titles. (To be offered as a whole). Quality soils with good drainage. 3 stand sheering shed, sheep and cattle yard, machinery and hay shed and 2 x 800 bag silos. Fronting 2 roads and approx 15km from Barooga and 22km from Mulwala. Approx 1500 meg delivery entitlements. Current crops not included.