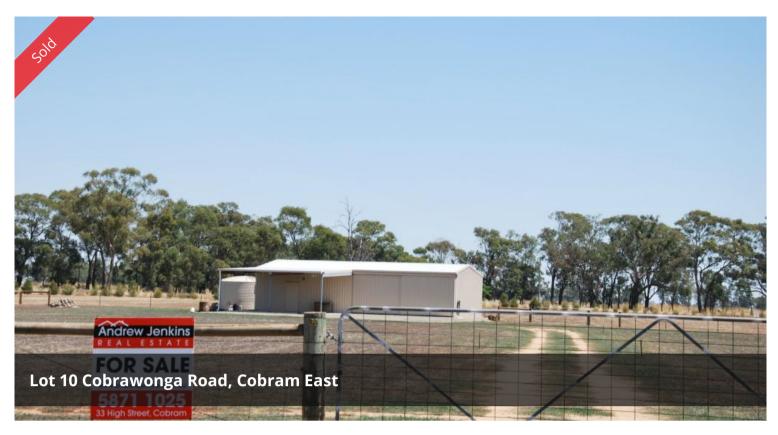

## YOU WILL LOVE THE LIFESTYLE

Located at the popular Cobrawonga Estate mid way between Cobram and Yarrawonga, this 22 acre block would make the perfect setting to build your country home. Easy access to Cobrawonga Creek, Murray River Annabranch and Murray River closeby, makes it ideal for bushwalking horse riding or fishing. Property has 7-5m x 14.5m shed with 7.5m skillion, complete with power, concrete floor, benches, storage shelves and plumbing for ensuite. Domestic bore, rainwater tank, established tree plantations, well fenced and fronting sealed road.